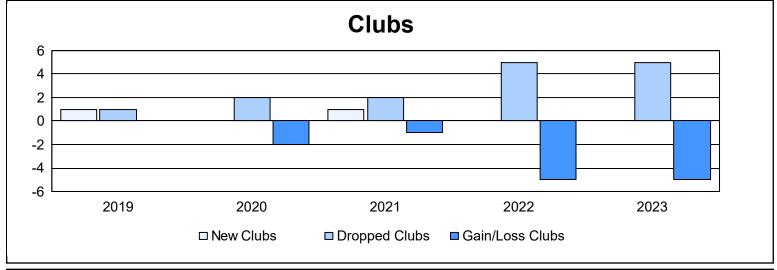

District 24 L

As of June 2023 Cumulative

| Year      | New<br>Clubs | Dropped<br>Clubs | Gain/<br>Loss<br>Clubs | New<br>Members | Charter<br>Members | Reinstate<br>Members | Transfer<br>Members | Total<br>Member<br>Added | Total<br>Members<br>Dropped | Gain/<br>Loss<br>Members |
|-----------|--------------|------------------|------------------------|----------------|--------------------|----------------------|---------------------|--------------------------|-----------------------------|--------------------------|
| 2018-2019 | 1            | 1                | 0                      | 220            | 30                 | 4                    | 20                  | 274                      | 367                         | -93                      |
| 2019-2020 | 0            | 2                | -2                     | 152            | 4                  | 30                   | 20                  | 206                      | 334                         | -128                     |
| 2020-2021 | 1            | 2                | -1                     | 169            | 21                 | 19                   | 14                  | 223                      | 324                         | -101                     |
| 2021-2022 | 0            | 5                | -5                     | 208            | 6                  | 26                   | 19                  | 259                      | 387                         | -128                     |
| 2022-2023 | 0            | 5                | -5                     | 274            | 5                  | 13                   | 24                  | 316                      | 362                         | -46                      |
| Average   | 0            | 3                | -3                     | 205            | 13                 | 18                   | 19                  | 256                      | 355                         | -99                      |